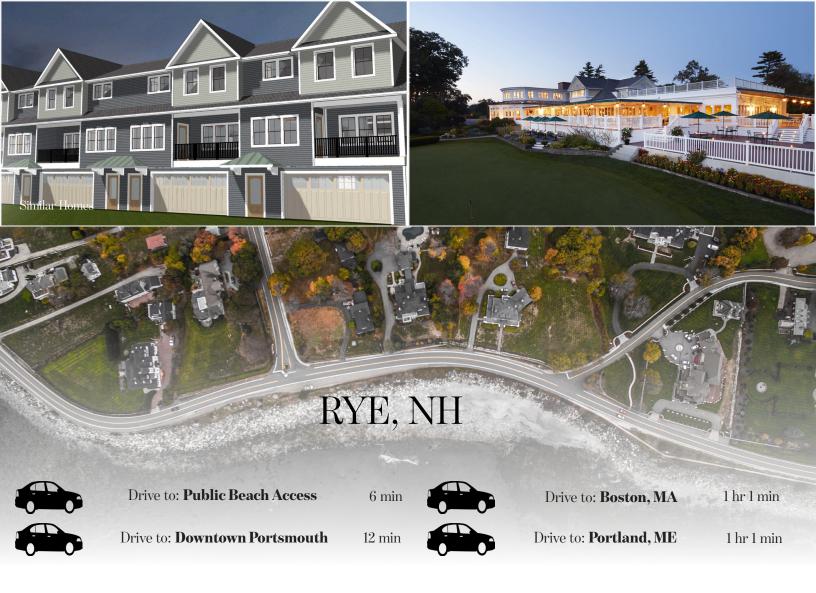

The townhomes at Washington Green feature **multi-level living ranging from 0,000 to 0,000 +/- square feet**. Each unit features **2 or 3 bedrooms, 2.5 bathrooms, open-concept layouts, and quality finishes.** Conveniently located just **2.9 +/- miles to public beach access and 5.4 +/- miles to Downtown Portsmouth**, homeowners will enjoy the convenience and charm that the Seacoast area has to offer.